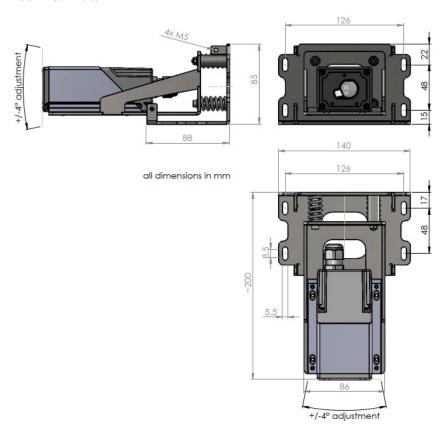

## **Order information**

| Part No. | Description                                                                                                                         |
|----------|-------------------------------------------------------------------------------------------------------------------------------------|
| 500308   | Alignment Unit D-Series                                                                                                             |
|          | Allows +/-4° adjustment in two axis; Ideal for distances up to about 300m; Steel, zinc-plated; Applicable for D-Series; Weight 850g |
|          | country of origin: Switzerland TN:9015.9000                                                                                         |