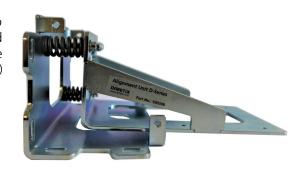

## **Alignment Unit D-Series**

Part No. 500308

With the Alignment Unit it is easy to adjust the laser beam to the requested measuring target. It is made of steel, zinc-plated and can be used for any type of D-Series Laser Distance Sensor. Optional there is a Protective Cover (Part No. 500309) for this Alignment Unit available.