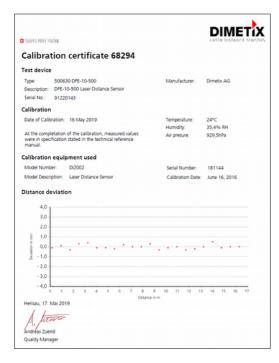

### **Calibration certificate**

### Part No. 500001/500002

For a certificate of calibration for a Laser Sensor device, we gauge distances from 0.2 m to 16 m. The reference distances are based on national and international standards.

## Certificate of calibration – for new Laser Sensor measuring devices

When you order new Laser Sensor, you may order a certificate of calibration for each device at the same time.

# Recalibration with calibration certificate – for used Laser Sensor measuring devices

You may return previously used Laser Sensor devices to Dimetix AG for recalibration. These units go through the entire quality process: device cleaning, climatic exposure test cabinet, function test and calibration. Following this, a certificate of calibration will be produced. Any necessary repairs are not included in the price.